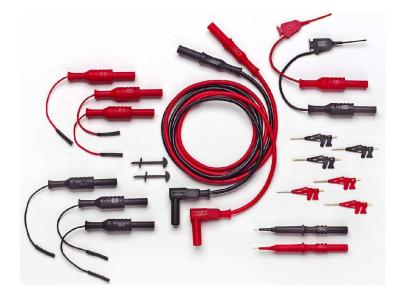

#### Features

- SMD micro and mini grabbers attach to chip leads with pitches down to 0.008" (0.20 mm).
- Includes all adapters and leads necessary for attachment to standard bench or handheld DMM
- Probe tips are sharp and spring-loaded for solid and steady contact with SMD test points.
- Compatible with all multimeters that accept standard sheathed banana plugs.
- Test accessories conveniently store in four-fold nylon pouch.

## Kit Includes: