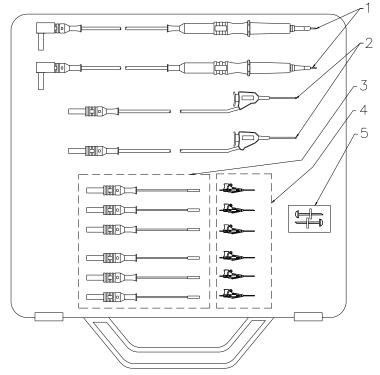

#### Box Includes

1. Two fine spring-loaded tips, Probe to Right Angle Test Leads.

- 2. Two 4mm Jacks to Mini SMD.
- 3. Six 4mm Jacks to Socket Leads.
- 4. Six Micro Challenger Clips
- 5. Two Holding rods.